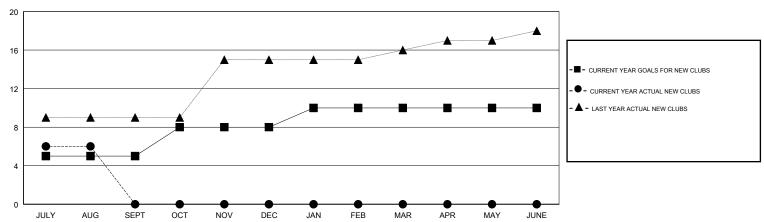

| 5             | 6         | 1             | JULY/AUG/SEPT         | 175                       | 274                     | 99                                           |
| OCT/NOV/DEC           | 3             | 0         | 0             | OCT/NOV/DEC           | 87                        | 0                       | 0                                            |
| JAN/FEB/MAR           | 2             | 0         | 0             | JAN/FEB/MAR           | 16                        | 0                       | 0                                            |
| APR/MAY/JUNE          | 0             | 0         | 0             | APR/MAY/JUNE          | -35                       | 0                       | 0                                            |

### GOALS AND ACTUAL NEW CLUBS CUMULATIVE



### GOALS AND ACTUAL MEMBERS CUMULATIVE



| -■- | MEMBER GROWTH NET GOAL        |
|-----|-------------------------------|
| -●  | - MEMBER GROWTH ACTUAL        |
| - 🛦 | - LAST YEAR MEMBERSHIP ACTUAL |
|     |                               |
|     |                               |
| _   |                               |

| DROPPED CLUBS: 1 |    |
|------------------|----|
| DROPPED MEMBERS  |    |
| DECEASED         | 2  |
| CLUB CANCELLED   | 14 |
| OTHER            | 83 |
| TOTAL            | 99 |

| 45 CLUBS OF 134 ADDED 1 OR MORE | GENDER DISTRIBUTION                   |                            |
|---------------------------------|---------------------------------------|----------------------------|
| NEW MEMBERS                     | MALE<br>FEMALE                        | 3,435