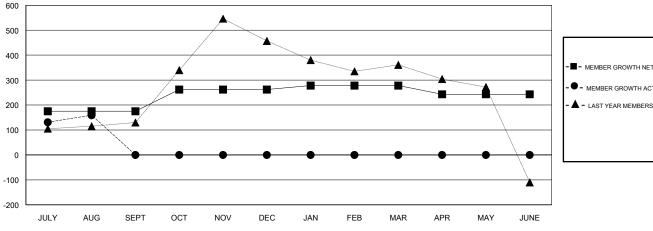

### GOALS AND ACTUAL MEMBERS CUMULATIVE

| -■- | MEMBER GROWTH NET GOAL        |
|-----|-------------------------------|
| -●  | - MEMBER GROWTH ACTUAL        |
| - 🛦 | - LAST YEAR MEMBERSHIP ACTUAL |
|     |                               |
|     |                               |
| _   |                               |